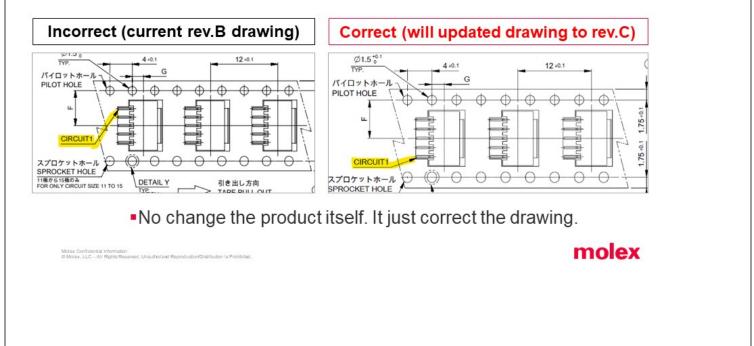

## **Change Overview**

## <u>Changes:</u>

- •Correct for sheet 3 of 874380231-SD PSD 000.
- •874380231-SD PSD 000 will be updated from rev. B to rev. C.
- <u>Reason:</u>
  - Correction.
- Part Number Impact:
  - •87438 series (87438\*\*\*\*)
- Product Impact:
  - •No impact to fit, form, function of product because no change the product itself.
  - •It just correct the drawing.