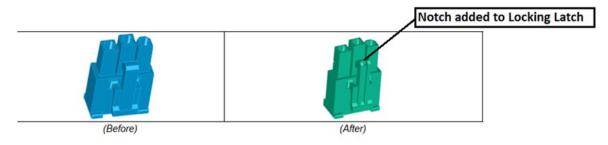

## 5557 Series

Mini-fit JR 3ckt receptacle

Photo is used as representation of product only.

After Picture

## Overview

- To ensure business continuity, Molex Lincoln Nebraska is needing to replace tooling for the Mini-Fit Jr 3ckt receptacle due to the age of the current tool.
  - New tooling will be changed to improve mold flow during part production
  - Product from the New tooling from Lincoln Nebraska will have a notch added to the Locking Latch
    - · Notch in Locking Latch is to improve mold flow and reduce short fill of product
    - · Product made from other locations will not have this notch
- Change will impact Appearance of the part at Locking Latch location
- There will be NO change to the Fit, Form or Function of the parts
- Part Numbers Impacted
  - See attached list
- Qualification and Samples available upon request after date shown above