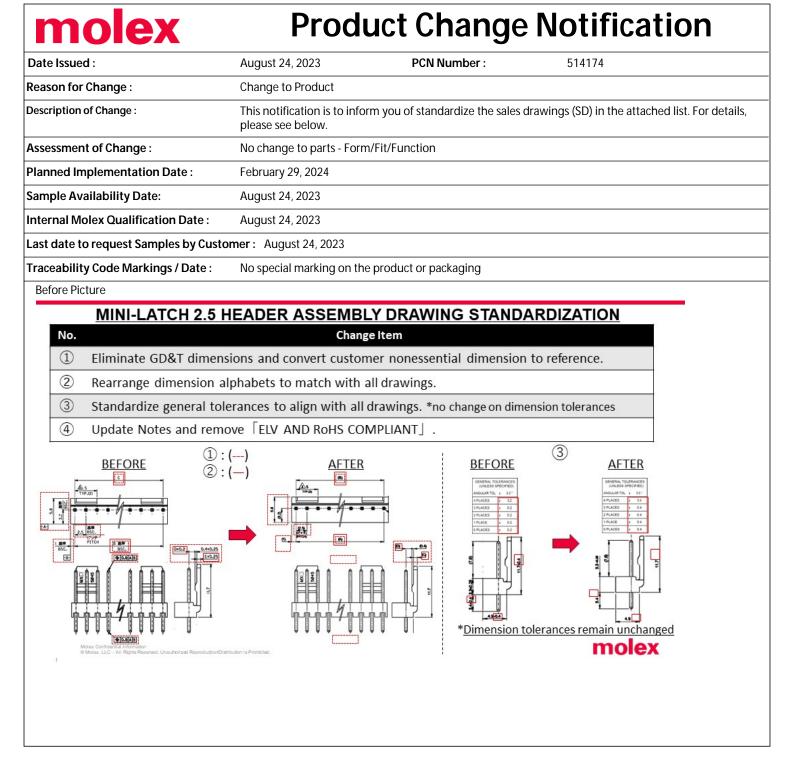

### Change Item

- 1. Eliminate GD&T dimensions and convert customer nonessential dimensions to reference.
- 2. Rearrange dimension alphabets to match with all drawings.
- 3. Standardize general tolerances to align with all drawings. \*no change on dimension tolerances
- 4. Update Notes and remove [ELV AND RoHS COMPLIANT]. \*Molex will remain ELV and RoHS compliant after this removal