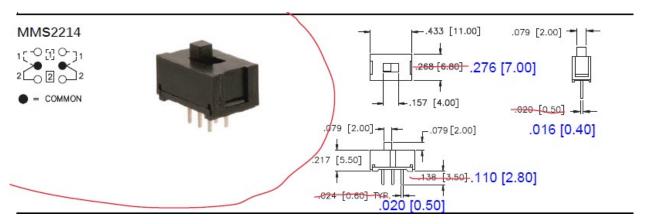

## MMS2214 (New P/N: AMMS2214)

Material Change:

Case: Polyacetal → PA66 Actuator: PBT → PA66 Base: PA9T → PA9T

Features:

Epoxy sealed terminal → Molded sealed terminal.