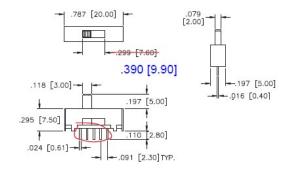

## SLB12814 (New P/N: ASLB12814)

#### Material Change:

Frame: Zinc Plated Steel → SPTE

Actuator: PBT → PA66
Base: PA9T → PA9T

Features:

Washable → Not washable

Epoxy sealed terminal → Molded sealed terminal

Specifications:

Initial contact resistance: 20m Ohm → 25m Ohm