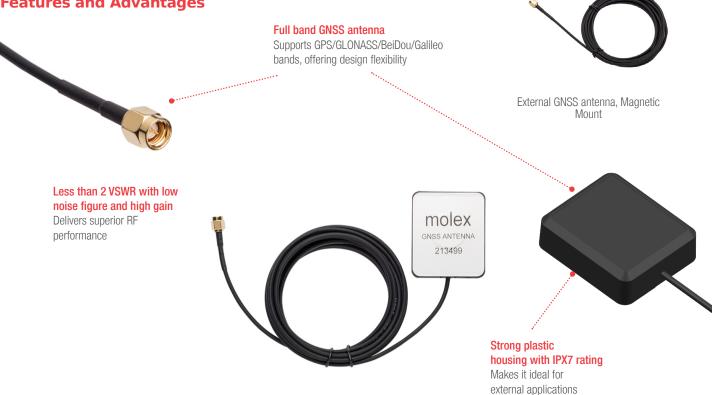

## **External GNSS Antenna**

Off-the-shelf External GNSS Antenna providing full-band position coverage and offering high RF performance and reliability for wireless and networking applications

# **External GNSS Antenna**